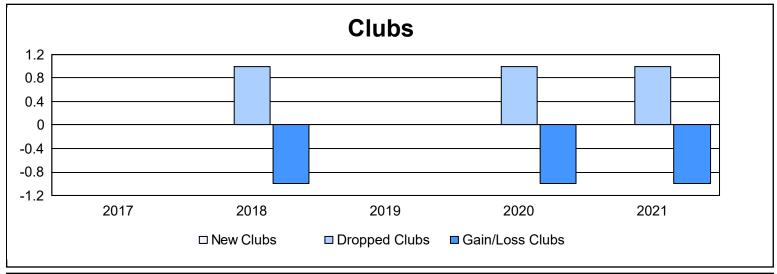

District 38 O As of June 2021 Cumulative

| Year      | New<br>Clubs | Dropped<br>Clubs | Gain/<br>Loss<br>Clubs | New<br>Members | Charter<br>Members | Reinstate<br>Members | Transfer<br>Members | Total<br>Member<br>Added | Total<br>Members<br>Dropped | Gain/<br>Loss<br>Members |
|-----------|--------------|------------------|------------------------|----------------|--------------------|----------------------|---------------------|--------------------------|-----------------------------|--------------------------|
| 2016-2017 | 0            | 0                | 0                      | 65             | 0                  | 0                    | 6                   | 71                       | 67                          | 4                        |
| 2017-2018 | 0            | 1                | -1                     | 58             | 0                  | 3                    | 3                   | 64                       | 98                          | -34                      |
| 2018-2019 | 0            | 0                | 0                      | 46             | 0                  | 2                    | 2                   | 50                       | 65                          | -15                      |
| 2019-2020 | 0            | 1                | -1                     | 39             | 0                  | 7                    | 0                   | 46                       | 104                         | -58                      |
| 2020-2021 | 0            | 1                | -1                     | 58             | 0                  | 1                    | 2                   | 61                       | 74                          | -13                      |
| Average   | 0            | 1                | -1                     | 53             | 0                  | 3                    | 3                   | 58                       | 82                          | -23                      |