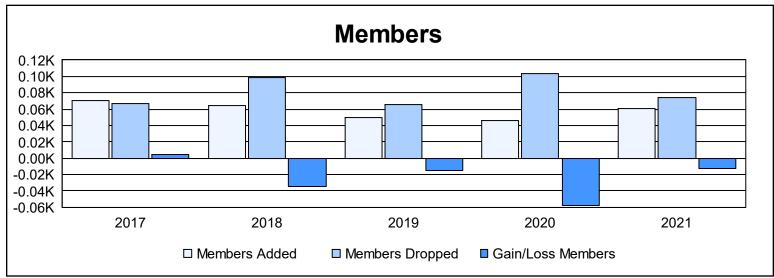

District 38 O As of June 2021 Cumulative

| Year      | New<br>Clubs | Dropped<br>Clubs | Gain/<br>Loss<br>Clubs | New<br>Members | Charter<br>Members | Reinstate<br>Members | Transfer<br>Members | Total<br>Member<br>Added | Total<br>Members<br>Dropped | Gain/<br>Loss<br>Members |
|-----------|--------------|------------------|------------------------|----------------|--------------------|----------------------|---------------------|--------------------------|-----------------------------|--------------------------|
| 2016-2017 | 0            | 0                | 0                      | 65             | 0                  | 0                    | 6                   | 71                       | 67                          | 4                        |
| 2017-2018 | 0            | 1                | -1                     | 58             | 0                  | 3                    | 3                   | 64                       | 98                          | -34                      |
| 2018-2019 | 0            | 0                | 0                      | 46             | 0                  | 2                    | 2                   | 50                       | 65                          | -15                      |
| 2019-2020 | 0            | 1                | -1                     | 39             | 0                  | 7                    | 0                   | 46                       | 104                         | -58                      |
| 2020-2021 | 0            | 1                | -1                     | 58             | 0                  | 1                    | 2                   | 61                       | 74                          | -13                      |
| Average   | 0            | 1                | -1                     | 53             | 0                  | 3                    | 3                   | 58                       | 82                          | -23                      |